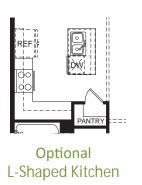

## **Fulton**

1,136 sq. ft. 2 Bedroom 2 Bath, 2 Car Garage

Optional Grand Master Bath

Optional Finished Basement (Shown with Optional Additional Basement Window)

Renderings and photography are for artistic illustration purposes only and do not show base price selections. Presentation of options in renderings does not guarantee option availability in any plan as product offering is subject to change at any time. All content is the proprietary intellectual property of Smart Dwellings, developed for their exclusive work and may not be photocopied, scanned, or otherwise duplicated and/or disseminated without express written permission.