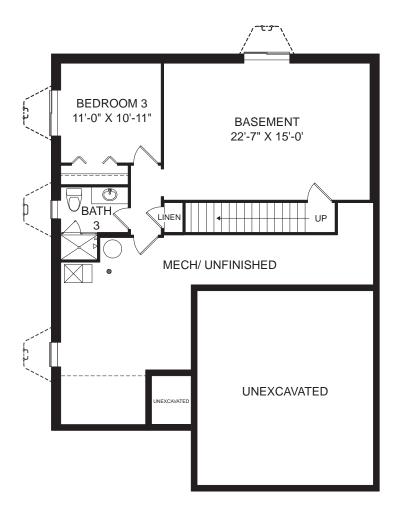

## **Fulton**

1,136 sq. ft. 2 Bedroom 2 Bath, 2 Car Garage

Optional Grand Master Bath

Optional Finished Basement (Shown with Optional Additional Basement Window)

Renderings and photography are for artistic illustration purposes only and do not show base price selections. Presentation of options in renderings does not guarantee option availability in any plan as product offering is subject to change at any time. All content is the proprietary intellectual property of Smart Dwellings, developed for their exclusive work and may not be photocopied, scanned, or otherwise duplicated and/or disseminated without express written permission.