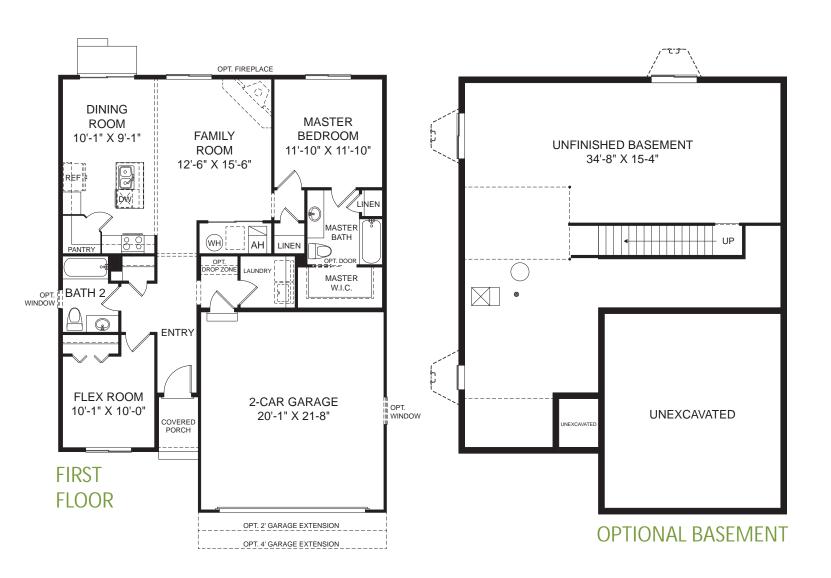

## **Fulton**

1,136 sq. ft. 2 Bedroom 2 Bath, 2 Car Garage

## **Fulton**

1,136 sq. ft. 2 Bedroom 2 Bath, 2 Car Garage

Optional Grand Master Bath

Optional Finished Basement (Shown with Optional Additional Basement Window)

Renderings and photography are for artistic illustration purposes only and do not show base price selections. Presentation of options in renderings does not guarantee option availability in any plan as product offering is subject to change at any time. All content is the proprietary intellectual property of Smart Dwellings, developed for their exclusive work and may not be photocopied, scanned, or otherwise duplicated and/or disseminated without express written permission.