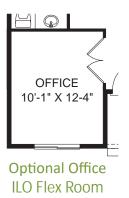

## **Fulton**

1,136 sq. ft. 2 Bedroom 2 Bath, 2 Car Garage

Optional Grand Master Bath

Optional Finished Basement (Shown with Optional Additional Basement Window)

Renderings and photography are for artistic illustration purposes only and do not show base price selections. Presentation of options in renderings does not guarantee option availability in any plan as product offering is subject to change at any time. All content is the proprietary intellectual property of Smart Dwellings, developed for their exclusive work and may not be photocopied, scanned, or otherwise duplicated and/or disseminated without express written permission.