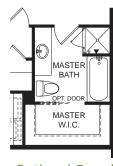

## **Fulton**

1,136 sq. ft. 2 Bedroom 2 Bath, 2 Car Garage

Optional Grand Master Bath

Optional Finished Basement (Shown with Optional Additional Basement Window)

Renderings and photography are for artistic illustration purposes only and do not show base price selections. Presentation of options in renderings does not guarantee option availability in any plan as product offering is subject to change at any time. All content is the proprietary intellectual property of Smart Dwellings, developed for their exclusive work and may not be photocopied, scanned, or otherwise duplicated and/or disseminated without express written permission.